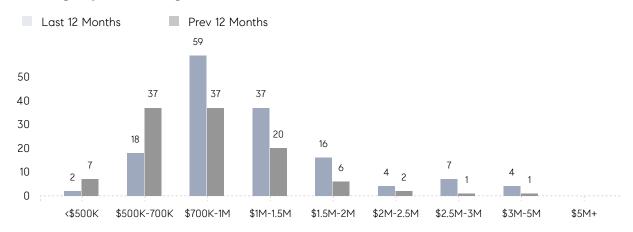

VERAGE SOLD PRICE | \$1,182,927 | \$517,500 | 129%      |
|                | # OF CONTRACTS     | 9           | 7         | 29%       |
|                | NEW LISTINGS       | 7           | 6         | 17%       |
| Condo/Co-op/TH | AVERAGE DOM        | -           | 86        | -         |
|                | % OF ASKING PRICE  | -           | 95%       |           |
|                | AVERAGE SOLD PRICE | -           | \$550,000 | -         |
|                | # OF CONTRACTS     | 6           | 5         | 20%       |
|                | NEW LISTINGS       | 7           | 2         | 250%      |
|                |                    |             |           |           |

# Old Tappan

FEBRUARY 2022

### Monthly Inventory





### Contracts By Price Range



### Listings By Price Range



# COMPASS



Compass makes no representations or warranties, express or implied, with respect to future market conditions or prices of residential product at the time the subject property or any competitive property is complete and ready for occupancy or with respect to any report, study, finding, recommendation or other information provided by Compass herein. Moreover, no warranty, express or implied, is made or should be assumed regarding the accuracy, adequacy, completeness, legality, reliability, merchantability or fitness for a particular purpose of any information, in part or whole, contained herein. All material is presented with the understanding that Compass shall not be deemed to provide legal, accounting or other professional services. This is not intended to solicit the purch