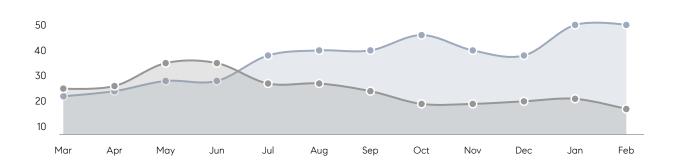

E  | 100%        | 95%       |           |
|                | AVERAGE SOLD PRICE | \$1,182,927 | \$517,500 | 129%      |
|                | # OF CONTRACTS     | 9           | 7         | 29%       |
|                | NEW LISTINGS       | 7           | 6         | 17%       |
| Condo/Co-op/TH | AVERAGE DOM        | -           | 86        | -         |
|                | % OF ASKING PRICE  | -           | 95%       |           |
|                | AVERAGE SOLD PRICE | -           | \$550,000 | -         |
|                | # OF CONTRACTS     | 6           | 5         | 20%       |
|                | NEW LISTINGS       | 7           | 2         | 250%      |
|                |                    |             |           |           |

# Old Tappan

FEBRUARY 2022

### Monthly Inventory





### Contracts By Price Range



### Listings By Price Range



# COMPASS



Compass makes no representations or warranties, express or implied, with respect to future market conditions or prices of residential product at the time the subject property or any competitive property is complete and ready for occupancy or with respect to any report, study, finding, recommendation or other information provided by Compass herein. Moreover, no warranty, express or implied, is made or should be assumed regarding the accuracy, adequacy, completeness, legality, reliability, merchantability or fitness for a particular purpose of any information, in part or whole, contained herein. All material is presented with the understanding that Compass shall not be deemed to provide legal, accounting or other p