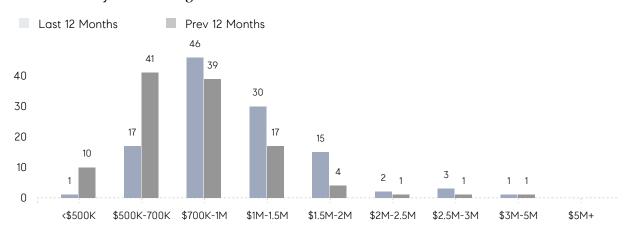

|
|                | AVERAGE SOLD PRICE | \$1,182,927 | \$517,500 | 129%      |
|                | # OF CONTRACTS     | 9           | 7         | 29%       |
|                | NEW LISTINGS       | 7           | 6         | 17%       |
| Condo/Co-op/TH | AVERAGE DOM        | -           | 86        | -         |
|                | % OF ASKING PRICE  | -           | 95%       |           |
|                | AVERAGE SOLD PRICE | -           | \$550,000 | -         |
|                | # OF CONTRACTS     | 6           | 5         | 20%       |
|                | NEW LISTINGS       | 7           | 2         | 250%      |
|                |                    |             |           |           |

# Old Tappan

FEBRUARY 2022

### Monthly Inventory





### Contracts By Price Range



### Listings By Price Range



# COMPASS



Compass makes no representations or warranties, express or implied, with respect to future market conditions or prices of residential product at the time the subject property or any competitive property is complete and ready for occupancy or with respect to any report, study, finding, recommendation or other information provided by Compass herein. Moreover, no warranty, express or implied, is made or should be assumed regarding the accuracy, adequacy, completeness, legality, reliability, merchantability or fitness for a particular purpose of any information, in part or whole, contained herein. All material is presented with the understanding that Compass shall not be deemed to provide legal, accounting or other professional services. This is no